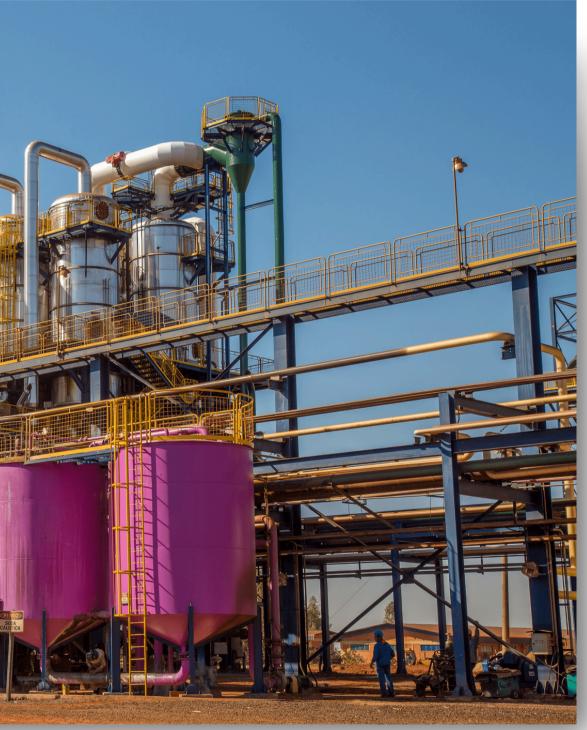

Sucrose

Pre Evaporator, Evaporator, Syrup, Molasses Dilution

Cookers of types A, B, C and Refined

Wort in Fermentation

Baumé in the Preparation of Milk of Lime and Sucrose

Others: Belfano Sugar, "Caromba", Liquid Sugar

Provide online measurements of the Brix/Concentration in the most varied industrial processes. For example: Sugar crystallization, Syrup, must, juice concentration and others.

#### **APPLICATIONS – BRIX Measurements**