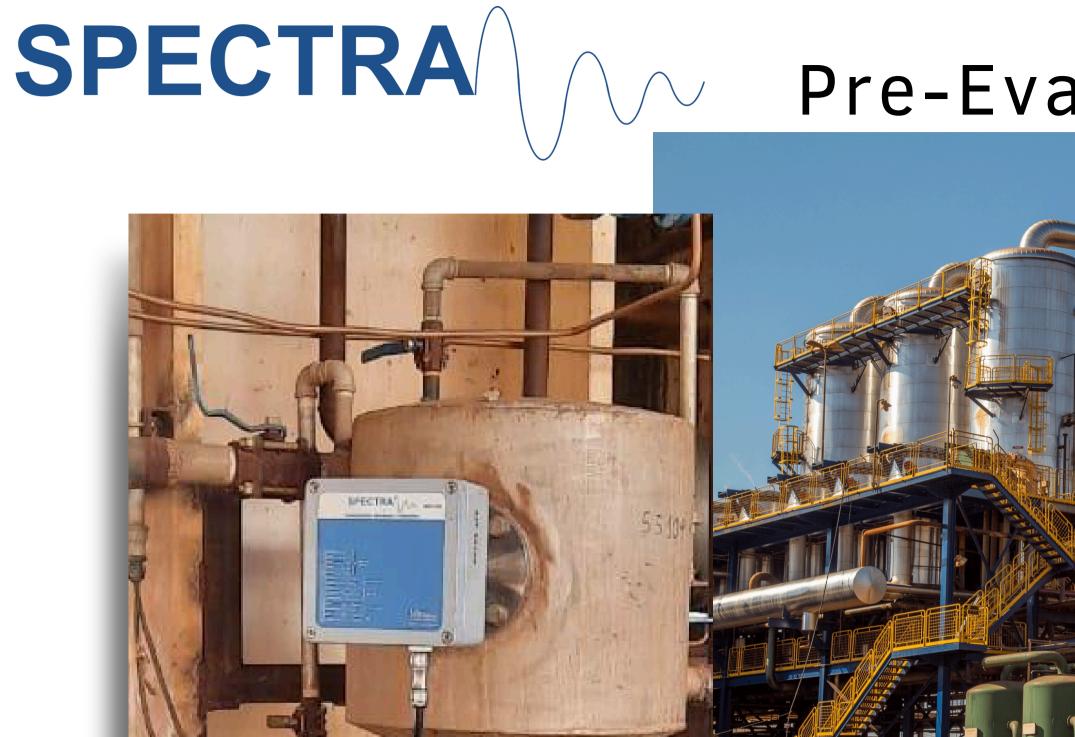

Provide online measurements of the Brix/Concentration in the most varied industrial processes. For example: Sugar crystallization, Syrup, must, juice concentration and others.

#### **APPLICATIONS – BRIX Measurements**