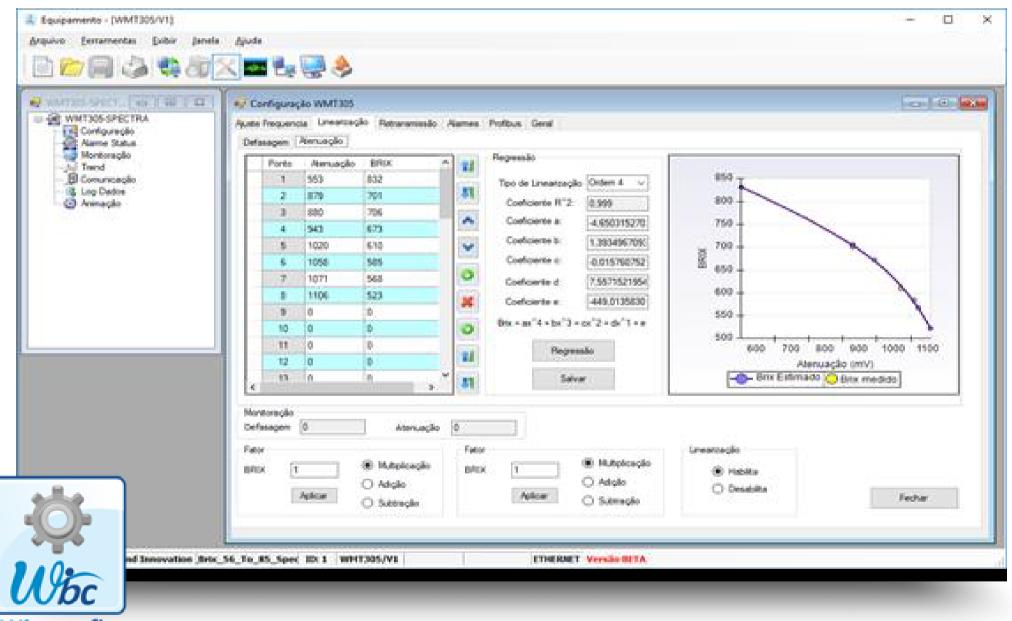

polynomial
- IP65 protected housing and DN-65 flange
- High performance connectors with quick coupling





Sucrose

Pre Evaporator, Evaporator, Syrup, Molasses Dilution

Cookers of types A, B, C and Refined

Wort in Fermentation

Baumé in the Preparation of Milk of Lime and Sucrose

Others: Belfano Sugar, "Caromba", Liquid Sugar

Provide online measurements of the Brix/Concentration in the most varied industrial processes. For example: Sugar crystallization, Syrup, must, juice concentration and others.

#### **APPLICATIONS – BRIX Measurements**





### How does it work?







### 01

Microwave Advanced Technology

Local & Global Support

### 05

Wide Spectrum of Applications

Easy to Install & Calibrate

03

02

Training & Customization

# SPECTRA/\ Intelligence in Brix Measurement





Wireconfig



### SOME APPLICATIONS...





# SPECTRA Sugar Cristalization Process



## SPECTRA MARK

### Wort - Fermentation



### $\backslash \land \rangle$







### Molasses Dilution





# SPECTRA MARK



### Evaporators

### Pre-Evaporator







### Sugar Powder Recovery (Belfano process)



## **BE A PARTNER!**



ALCOESTE BIOENERGIA FERNANDOPOLIS S.A RAÍZEN ENERGIA S.A (CONTINENTAL) USINA CORURIPE (CAMPO FLORIDO) SANTA MARIA INDUSTRIA DE ALCOOL LTDA USINA AÇUCAREIRA SÃO MANOEL S/A USINA ALTO ALEGRE (SANTO INÁCIO) USINA ALTO ALEGRE (ALTA FLORESTA) USINA SANTA ISABEL S/A USINA SANTO ANGELO LTDA OSWALDO RIBEIRO DE MENDONÇA (COLORADO) PEDRA AGROINDUSTRIAL S/A USINA CERRADÃO LTDA PARAPUÃ AGROINDUSTRIAL S/A USINA GOIANÉSIA S/A **TEREOS** (SEVERINIA) USINA ENERSUGAR S/A ACUCAR E ALC