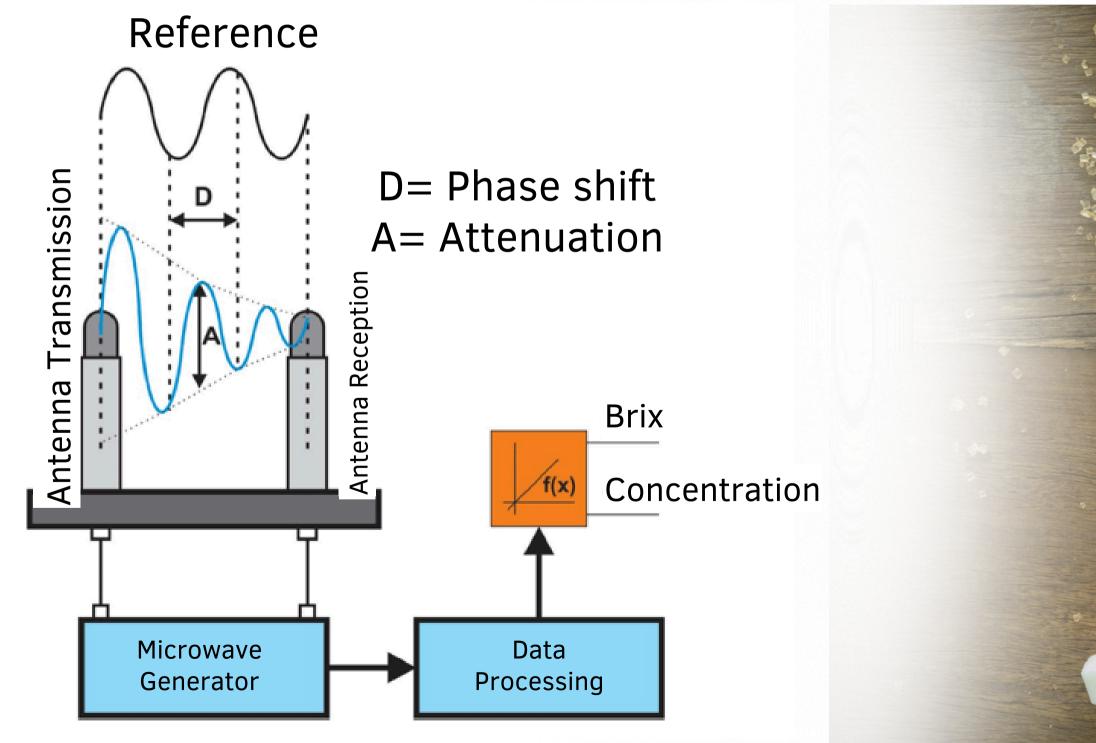

CHNICAL CHARACTERISTICS**

mA retransmission

Integrated PT-100 for temperature compensation and 4-20

- Microware frequency: 1.9 to 2.5 GHz (exclusive)
- Superior accuracy and repeatability
- Linearization by 4th order polynomial
- IP65 protected housing and DN-65 flange
- High performance connectors with quick coupling





Sucrose

Pre Evaporator, Evaporator, Syrup, Molasses Dilution

Cookers of types A, B, C and Refined

Wort in Fermentation

Baumé in the Preparation of Milk of Lime and Sucrose

Others: Belfano Sugar, "Caromba", Liquid Sugar

Provide online measurements of the Brix/Concentration in the most varied industrial processes. For example: Sugar crystallization, Syrup, must, juice concentration and others.

#### **APPLICATIONS – BRIX Measurements**





### How does it work?







### 01

Microwave Advanced Technology

Local & Global Support

### 05

Wide Spectrum of Applications

Easy to Install & Calibrate

03

02

Training & Customization

# SPECTRA/\ Intelligence in Brix Measurement





Wireconfig



### SOME APPLICATIONS...





# SPECTRA Sugar Cristalization Process



## SPECTRA MARK

### Wort - Fermentation



### $\backslash \land \rangle$







### Molasses Dilution





# SPECTRA MARK



### Evaporators

### Pre-Evaporator







### Sugar Powder Recovery (Belfano process)



## **BE A PARTNER!**



ALCOESTE BIOENERGIA FERNANDOPOLIS S.A RAÍZEN ENERGIA S.A (CONTINENTAL) USINA CORURIPE (CAMPO FLORIDO) SANTA MARIA INDUSTRIA DE ALCOOL LTDA USINA AÇUCAREIRA SÃO MANOEL S/A USINA ALTO ALEGRE (SANTO INÁCIO) USINA ALTO ALEGRE (ALTA FLORESTA) USINA SANTA IS